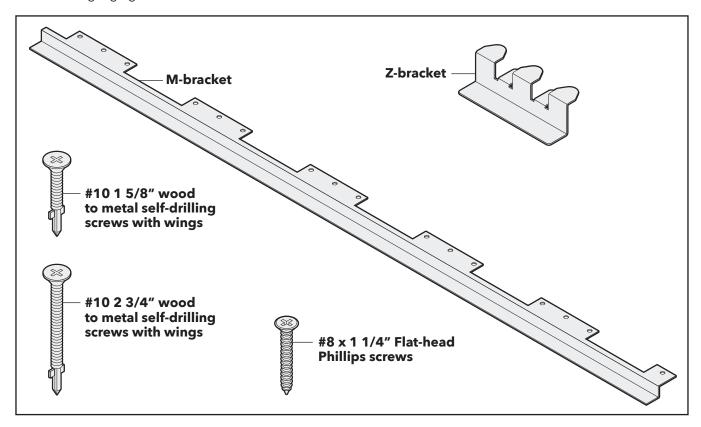

## **Parts Included**

Metal brackets for lowering plywood floors for curbless shower pan Material: 16 gauge galvanized steel

## **Installation Kit Includes**

- M bracket-47 3/8" long main bracket fastened to the top of floor joists (x10)
- Z bracket–5" long side bracket used for wall to recess and main floor to recess transitions (x30)
- #10 1 5/8" wood to metal self-drilling screws with wings (2 packages of 80 pieces)
- #10 2 3/4" wood to metal self-drilling screws with wings (x40)
- #8 x 1 1/4" Flat-head Phillips screws (x60)