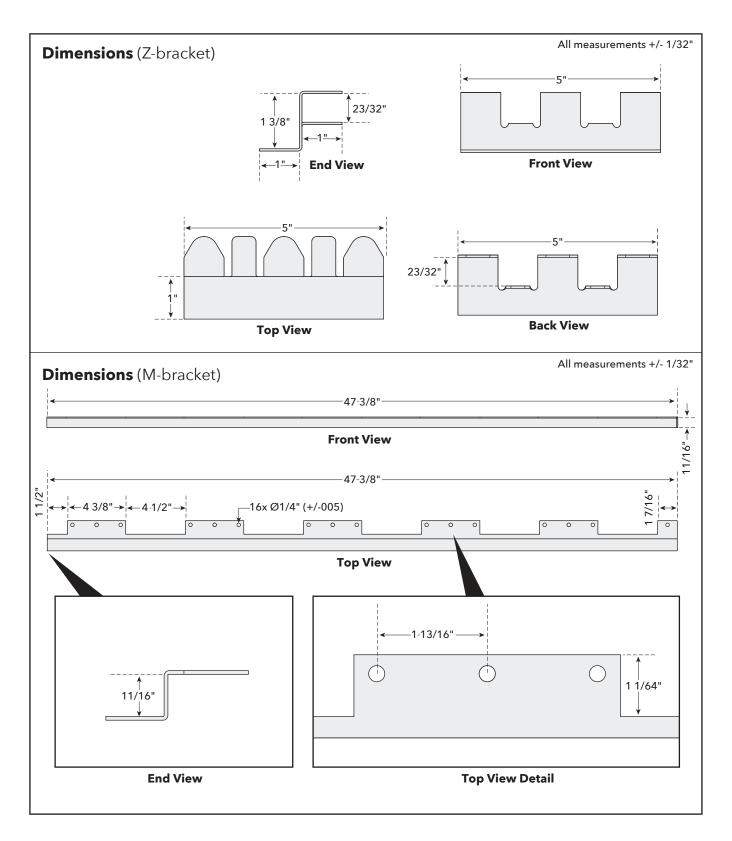

## **Installation Kit Includes**

- M bracket-47 3/8" long main bracket fastened to the top of floor joists (x10)
- Z bracket–5" long side bracket used for wall to recess and main floor to recess transitions (x30)
- #10 1 5/8" wood to metal self-drilling screws with wings (2 packages of 80 pieces)
- #10 2 3/4" wood to metal self-drilling screws with wings (x40)
- #8 x 1 1/4" Flat-head Phillips screws (x60)