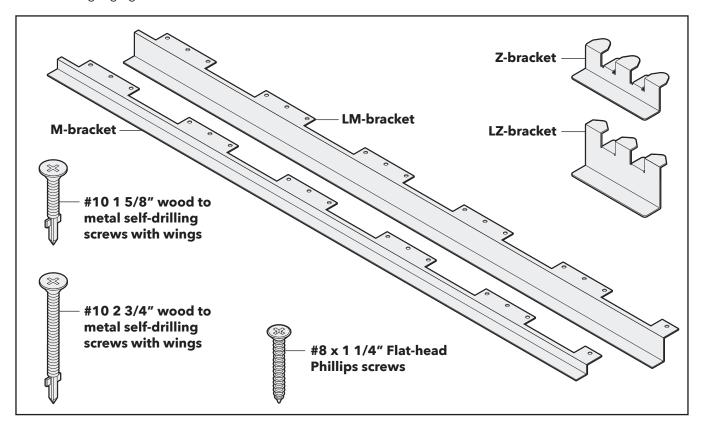

## **Parts Included**

Metal brackets for lowering plywood floors for curbless shower pan, all installation screws Material: 16 gauge galvanized steel

## **Installation Kit Includes**

- M bracket-47 3/8" long main bracket fastened to the top of floor joists (x8)
- Z bracket-5" long side bracket used for wall to recess and main floor to recess transitions (x22)
- ML bracket-47 3/8" long main bracket fastened to the top of last floor joist (x2)
- ZL bracket–5" long side bracket used for wall to recess (x8)
- #10 2 3/4" wood to metal self-drilling screws with wings (x40)
- #10 1 5/8" wood to metal self-drilling screws with wings (2 packages of 80 pieces)
- #8 x 1 1/4" Flat-head Phillips screws (x60)