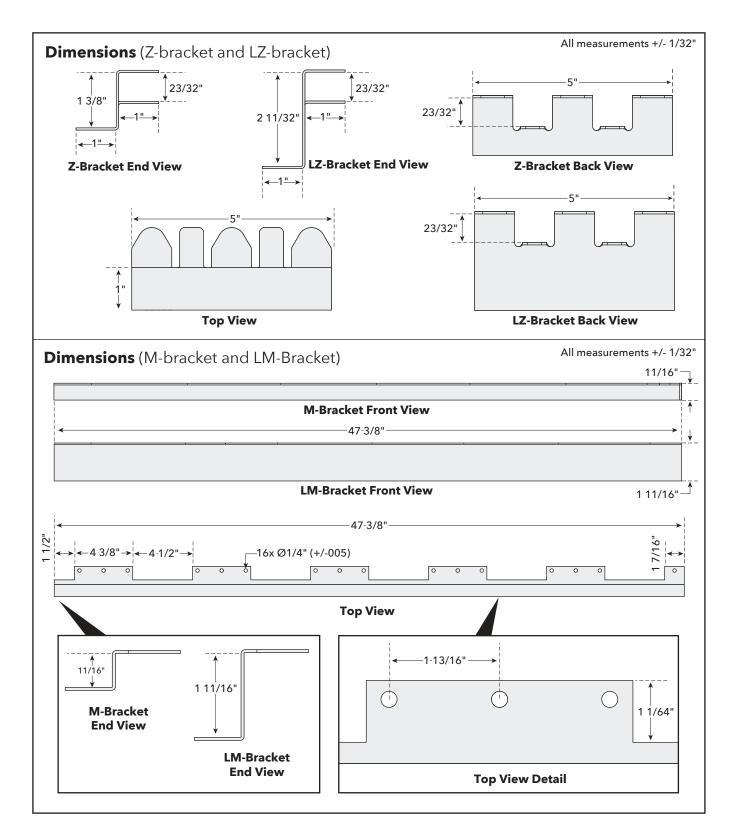

## **Installation Kit Includes**

- M bracket-47 3/8" long main bracket fastened to the top of floor joists (x8)
- Z bracket-5" long side bracket used for wall to recess and main floor to recess transitions (x22)
- ML bracket-47 3/8" long main bracket fastened to the top of last floor joist (x2)
- ZL bracket–5" long side bracket used for wall to recess (x8)
- #10 2 3/4" wood to metal self-drilling screws with wings (x40)
- #10 1 5/8" wood to metal self-drilling screws with wings (2 packages of 80 pieces)
- #8 x 1 1/4" Flat-head Phillips screws (x60)