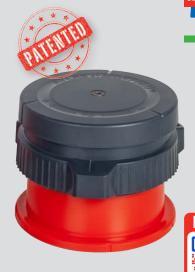

**Elastic support** with double adjustment (height and weight) for large tiles. Can be used with all types of professional manual tile cutters.

5 cm 2 inch

100% MADE IN ITALY

As tiles become larger and heavier, how can they be supported during delicate cutting operations? Brevetti Montolit respond to this need with ATLAS, the universal elastic support.

Made of fully recyclable ABS, it is practically indestructible against impacts and extremely resistant to atmospheric agents, this aspect is also very important for the protection of our planet; the longer it lasts, the less I replace, the less I pollute producing and recycling.

The sales package contains two spring-loaded supports with which it is possible to stably support all tile formats. Like many Brevetti Montolit products, ATLAS is covered by international patents.