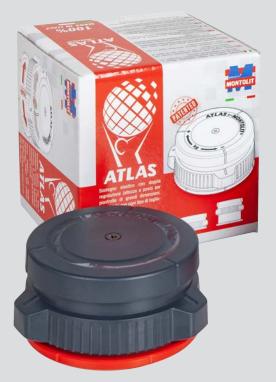

The sales package contains two spring-loaded supports with which it is possible to stably support all tile formats. Like many Brevetti Montolit products, ATLAS is covered by international patents.