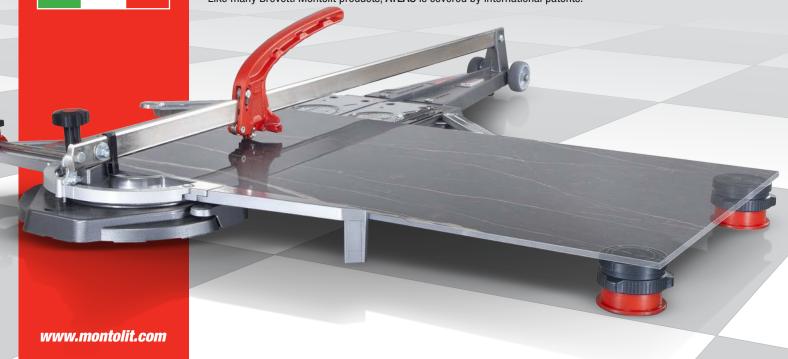

Many professional tile cutters are equipped with various types of supports or arms to accommodate and hold the tile, but current "big size" or thick ceramic formats have rendered them unsuitable or insufficient in size or support strength. Atlas definitively solves this problem. Thanks to its versatility, it can be used on the main professional machines currently on the market.

The sales package contains two spring-loaded supports with which it is possible to stably support all tile formats. Like many Brevetti Montolit products, ATLAS is covered by international patents.